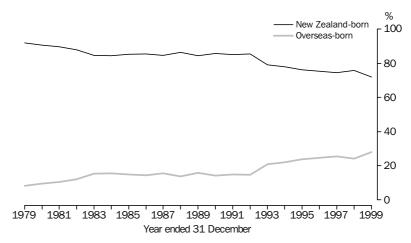

## COUNTRY OF BIRTH OF NEW ZEALAND CITIZENS SETTLING IN AUSTRALIA

Since the 1920s there has been a virtually unrestricted flow of people between Australia and New Zealand under various migration arrangements. In 1973, the Trans-Tasman Travel Arrangement was introduced which allowed Australian and New Zealand citizens to move freely between the two countries for visits or to live and work, without any visa restrictions<sup>1</sup>. One issue this movement raises is the number of settlers to Australia who have gained New Zealand citizenship before settling in Australia. This article looks at the country of birth of settlers to Australia with New Zealand citizenship.

During 1999 there were 27,800 New Zealand citizens who settled in Australia (32% of all settlers). Of New Zealand settlers in 1999, 28% were born outside New Zealand, compared to 8% in 1979. Unfortunately their duration of residence in New Zealand prior to arrival in Australia is unavailable. The New Zealand law requires that applicants for New Zealand citizenship, among other criteria, must have at least three years of residence in New Zealand immediately preceding their date of application. The noted exceptions are the citizens of Western Samoa, Cook Islands and Niue, who become New Zealand citizens on arrival in New Zealand. The *New Zealand Citizenship (Western Samoa) Act 1982* provides for the granting of citizenship to any person who can establish that he or she is a Western Samoan citizen or that he or she comes within the specified degrees of association with Western Samoa. Likewise, the Cook Islands became a self-governing State with free association with New Zealand in 1965 and Niue in 1974 (source: Statistics New Zealand, *New Zealand Year Book 1999*).

#### NEW ZEALAND CITIZENS SETTLING IN AUSTRALIA

COUNTRY OF BIRTH

The proportion of overseas-born New Zealand citizens migrating to Australia permanently has increased by an average of 6% each year from 1979 to 1999. Many of these were born in the surrounding smaller Oceanic countries like Western Samoa (4% in 1999), Fiji and Tonga (each 1%). A further 5% were born in the United Kingdom, and 11% were born in the Asian regions, with 3% being born in China. South African-born New Zealand citizens contributed 1% of settler arrivals from New Zealand.

| • • • • • • • • •         | ••••                | • • • •     | • • • • •   | • • • • •   | • • • •     | • • • • •   |             |
|---------------------------|---------------------|-------------|-------------|-------------|-------------|-------------|-------------|
| Country of birth          | 1979                | 1989        | 1995        | 1996        | 1997        | 1998        | 1999        |
| • • • • • • • • • • • • • | • • • • • • • • • • | • • • • • • | • • • • • • | • • • • • • | • • • • • • | • • • • • • | • • • • • • |
|                           | %                   | %           | %           | %           | %           | %           | %           |
| New Zealand               | 91.8                | 84.3        | 76.2        | 75.3        | 74.4        | 75.8        | 72.0        |
| Overseas                  | 8.2                 | 15.7        | 23.8        | 24.7        | 25.6        | 24.2        | 28.0        |
| UK                        | 4.0                 | 7.3         | 5.6         | 5.3         | 5.2         | 5.0         | 4.8         |
| Samoa                     | 0.1                 | 2.0         | 5.4         | 5.2         | 5.3         | 4.9         | 3.7         |
| China                     | 0.1                 | 0.1         | 0.7         | 0.9         | 1.0         | 1.1         | 2.9         |
| Taiwan                    | 0.0                 | 0.0         | 1.1         | 1.6         | 1.5         | 0.8         | 1.5         |
| South Africa              | 0.2                 | 0.4         | 0.3         | 0.4         | 0.7         | 0.9         | 1.1         |
| Bangladesh                | 0.0                 | 0.0         | 0.0         | 0.1         | 0.1         | 0.2         | 1.1         |
| Fiji                      | 0.2                 | 0.3         | 1.3         | 1.2         | 1.2         | 0.9         | 1.0         |
| South Korea               | 0.0                 | 0.0         | 0.1         | 0.6         | 1.3         | 0.7         | 0.9         |
| India                     | 0.1                 | 0.2         | 0.5         | 0.3         | 0.4         | 0.6         | 0.9         |
| Tonga                     | 0.2                 | 0.1         | 0.4         | 0.4         | 0.4         | 0.9         | 0.8         |
| Other                     | 3.3                 | 5.2         | 8.6         | 8.7         | 8.6         | 8.2         | 9.1         |
| Total (no.)               | 14 246              | 20 334      | 14 926      | 16 462      | 18 705      | 21 734      | 27 835      |