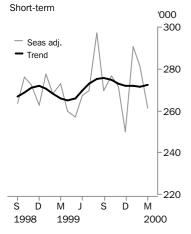

#### SHORT-TERM MOVEMENTS

#### RESIDENT DEPARTURES

There were 263,100 short-term departures of Australian residents in March 2000, bringing the total for the nine months to March 2000 to 2,435,900, an increase of 2% on the nine months to March 1999 (2,392,800). The main destinations of Australian residents departing short-term during March 2000 were New Zealand (17%), the United States of America (10%), the United Kingdom (9%) and Indonesia (8%).

During the nine months to March 2000;

398,200 Australian residents mainly visited New Zealand, an increase of 6%;

265,800 residents mainly visited the United States of America, an increase of 13%;

223,900 residents mainly visited the United Kingdom, an increase of 5%;

191,400 residents mainly visited Indonesia, a decrease of 32%;

114,800 residents mainly visited Hong Kong, an increase of 6%;

110,500 residents mainly visited Thailand, an increase of 2%; and

106,500 residents mainly visited Singapore, an increase of 6%.