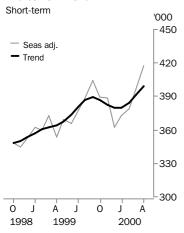

#### SHORT-TERM MOVEMENTS

#### VISITOR ARRIVALS

There were an estimated 400,000 short-term visitor arrivals to Australia during April 2000 bringing the total number of visitor arrivals for the 10 months July 1999 to April 2000 to 3,978,900,8% higher than the number of overseas visitors arriving in the equivalent period to April 1999 (3,672,800).

The major source countries of short-term visitor arrivals to Australia in the 10 months to April 2000 were New Zealand (16%), Japan (15%), the United Kingdom (12%), the United States of America (9%) and Singapore (6%). Compared to the 10 months to April 1999, there were increases in the number of visitor arrivals from New Zealand (up by 6%), the United Kingdom (up by 15%), and Korea (up by 59%). Japan and Taiwan were the only source countries in the top ten to record a decline in visitor arrivals, each falling by 3%. All other Asian countries in the top ten source countries recorded an increase in arrivals.