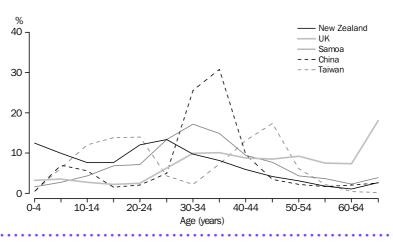

AGE STRUCTURE

The age structure of settler arrivals to Australia with New Zealand citizenship varies substantially depending on country of birth. For arrivals of New Zealand citizens who were actually born in New Zealand, the majority appear to be families with young children (35% were aged 20-34 years and 22% aged under 10 years). The oldest group of New Zealand citizens migrating to Australia were those born in the United Kingdom, with just over half aged 45 years and over, and 18% aged over 65 years. In contrast, the age structure of United Kingdom-born residents settling in Australia has been much younger than the United Kingdom-born New Zealand citizens settling in Australia, with 90% aged under 45 years, including 56% aged 25–39 years. For the New Zealand citizens who were born in other Oceanic countries like Samoa, Tonga and Fiji, the majority (62%) were aged 20–44 years. For those who were born in the North-East Asian region, the majority were aged 30–49 years (55%). However, there is great variation in the age structure in the three main source countries within this region. Most of the China-born New Zealand citizens were aged 30-39 years while the Taiwan-born were mainly in the ages 10-24 years and 40-49 years. The Korea-born New Zealand citizens were probably young families represented in the peak age groups of 10-19 years and 35-49 years. AGE STRUCTURE, PERMANENT ARRIVALS OF NEW ZEALAND CITIZENS, 1999