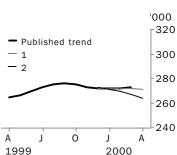

TREND REVISIONS

Each time new seasonally adjusted estimates become available, trend estimates of short-term arrivals and departures are revised (see paragraph 19 of the Explanatory Notes).

The examples in the graphs below show two illustrative scenarios and the consequent revisions to previous trend estimates of visitor arrivals and resident departures.

- **1** The seasonally adjusted estimate for:
  - May visitor arrivals is 2.99% higher than April
  - April resident departures is 3.47% higher than March
- **2** The seasonally adjusted estimate for:
  - May visitor arrivals is 2.99% lower than April
  - April resident departures is 3.47% lower than March

#### RESIDENT DEPARTURES

The percentage changes of 2.99% and 3.47% were chosen because they represent the average absolute monthly percentage changes between months for visitor arrivals and resident departures respectively over the last four years.